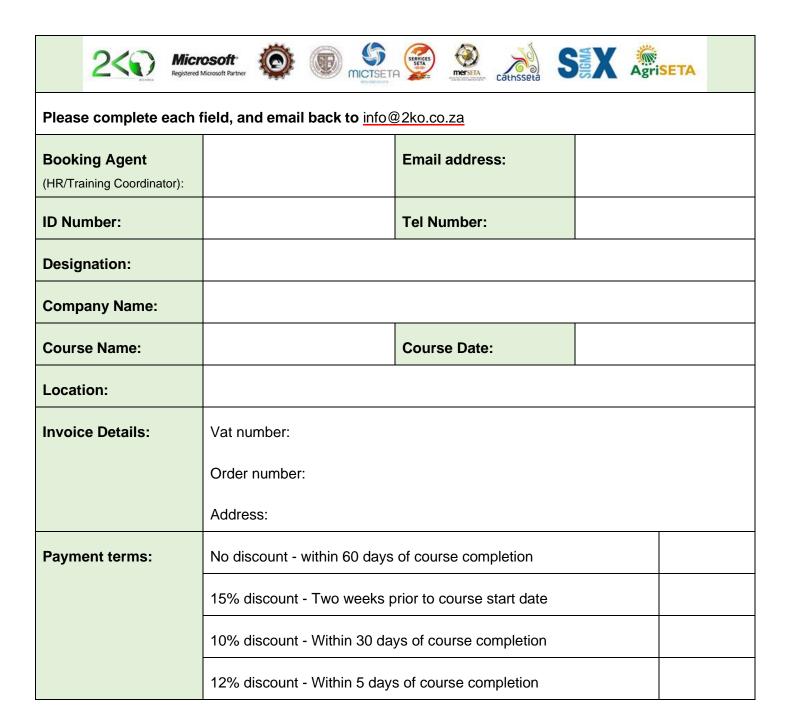

## **Booking Form**

2020

## **Booking Form**

2020

| Candidates:    | Candidate Name(s):                                                                                                                                                                                                                                           | Candidates Email Address |
|----------------|--------------------------------------------------------------------------------------------------------------------------------------------------------------------------------------------------------------------------------------------------------------|--------------------------|
|                | 1                                                                                                                                                                                                                                                            | 1                        |
|                | 2                                                                                                                                                                                                                                                            | 2                        |
|                | 3                                                                                                                                                                                                                                                            | 3                        |
|                | 4                                                                                                                                                                                                                                                            | 4                        |
|                | 5                                                                                                                                                                                                                                                            | 5                        |
| Booking Terms: | By completing and signing this booking form, I commit the above name(s) for training                                                                                                                                                                         |                          |
|                | on the specified date. I understand that while this booking is only provisional until                                                                                                                                                                        |                          |
|                | payment is made, it is binding. I also understand that 2KO has at its discretion the                                                                                                                                                                         |                          |
|                | right to change the course dates (up to one week prior to the course date) at short                                                                                                                                                                          |                          |
|                | notice if there are not sufficient confirmed candidates (minimum of 7 delegates).                                                                                                                                                                            |                          |
|                | Payment: Full payment is required within 2 weeks of submitting the attached                                                                                                                                                                                  |                          |
|                | booking form. 2KO International works on a "first come, first served" basis and                                                                                                                                                                              |                          |
|                | therefore unpaid bookings will not be allocated a firm place on course, until payment                                                                                                                                                                        |                          |
|                | is received.                                                                                                                                                                                                                                                 |                          |
|                | <b>Personal responsibility:</b> Should the sponsoring company default in payment, the delegate attending the course will be held personally responsible and liable for the course fee. The full payment needs to be received by the end of the month; on the |                          |
|                |                                                                                                                                                                                                                                                              |                          |
|                |                                                                                                                                                                                                                                                              |                          |
|                | month the course runs/payment was due to be made. If not, legal actions will be                                                                                                                                                                              |                          |
|                | taken against the student.                                                                                                                                                                                                                                   |                          |
|                | Late Payments of Purchase Orders: The sponsoring organisation will be liable                                                                                                                                                                                 |                          |
|                | for an additional late penalty fee (10% of the full invoice amount), where the                                                                                                                                                                               |                          |